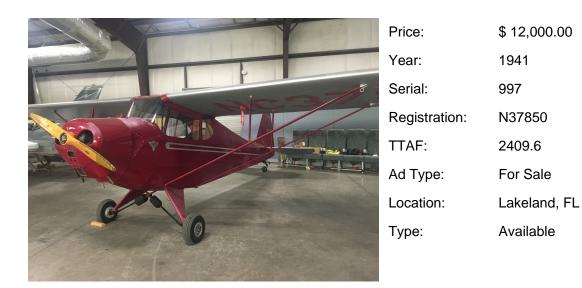

## **Porterfield Collegiate**

| Summary                                        | Well maintained Vintage Aircraft! Fun weekend flyer for the young at heart and excellent training plane! |
|------------------------------------------------|----------------------------------------------------------------------------------------------------------|
| Airframe Details:                              | TTAF 2409.6                                                                                              |
| Engine Detail                                  | Continental A-75-8F / Updated 12/1987<br>SMOH 567.9                                                      |
| Avionics                                       | (Not Available)                                                                                          |
| Exterior                                       | Red and Silver<br>Rating 7/10                                                                            |
| Interior:                                      | Black Interior<br>2 Person                                                                               |
| Maintenance:                                   | Log Books Back to 1976<br>Sensenich Wood Prop<br>SPOH - 641<br>All AD's in Compliance                    |
| Addition Features,<br>Equipment or<br>Comments | Useful Load 381 lbs                                                                                      |