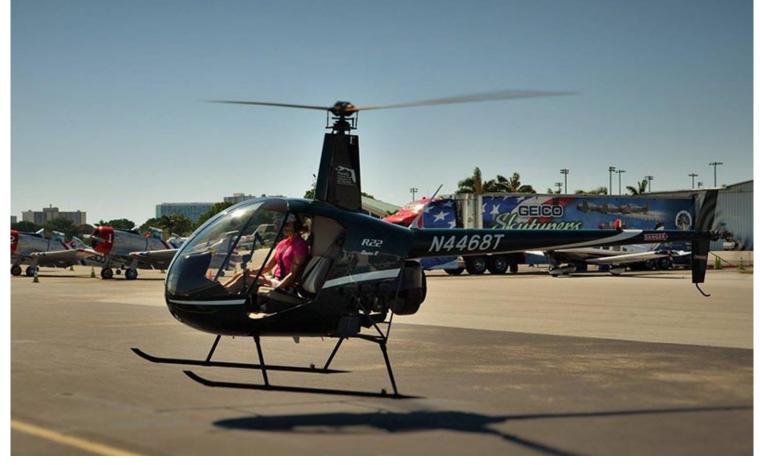

## **ROBINSON R22 BETA II**

Aircraft Make: Robinson Airframe Serial Number: 4447 Year of Manufacture: 2010 Aircraft Model: R22 Beta II Registration Mark: N4468T Damage History: No Known

Airframe Total Time Since OH: 583

Engine Make & Model: Lycoming O-360-J2A

This aircraft is being brokered by Flight Source International, Inc. Flight Source International, Inc. has not conducted a pre-purchase inspection of this aircraft to verify mechanical condition, airworthiness or accuracy of specifications. Prospective purchasers are encouraged to conduct their own independent prepurchase inspection as Flight Source International, Inc. makes no representations as to the airworthiness of the aircraft or the accuracy of the above information. Specifications Subject To Verification Upon Inspection. Aircraft Subject To Prior Sale.