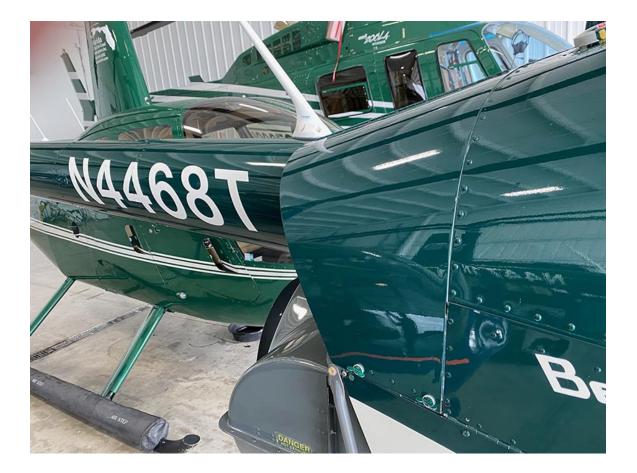

## **ROBINSON R22 BETA II**

Aircraft Make: Robinson Airframe Serial Number: 4447 Year of Manufacture: 2010 Aircraft Model: R22 Beta II Registration Mark: N4468T Damage History: No Known

Airframe Total Time Since OH: 583

Engine Make & Model: Lycoming O-360-J2A

This aircraft is being brokered by Flight Source International, Inc. Flight Source International, Inc. has not conducted a pre-purchase inspection of this aircraft to verify mechanical condition, airworthiness or accuracy of specifications. Prospective purchasers are encouraged to conduct their own independent prepurchase inspection as Flight Source International, Inc. makes no representations as to the airworthiness of the aircraft or the accuracy of the above information. Specifications Subject To Verification Upon Inspection. Aircraft Subject To Prior Sale.