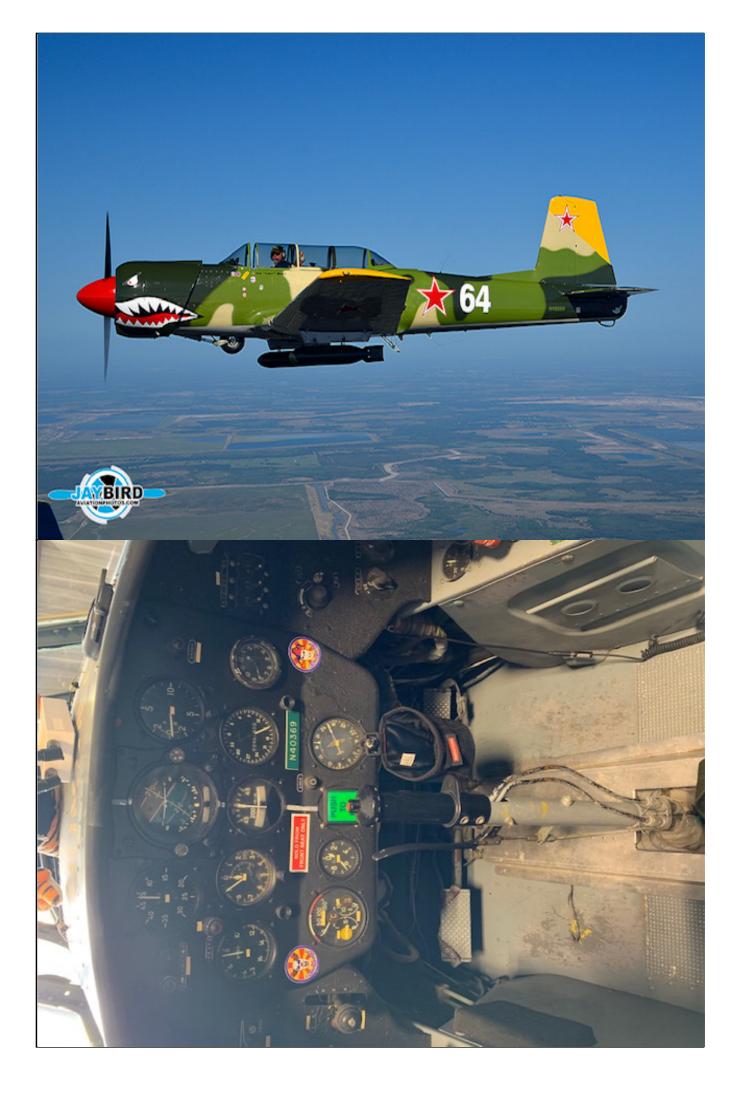

#### AVIONICS

- Garmin SL30 Navcom
- Garmin GTX 330 Transponder with ADS-B Out
- Sigtronics Intercom
- Garmin Aera 550 VFR GPS