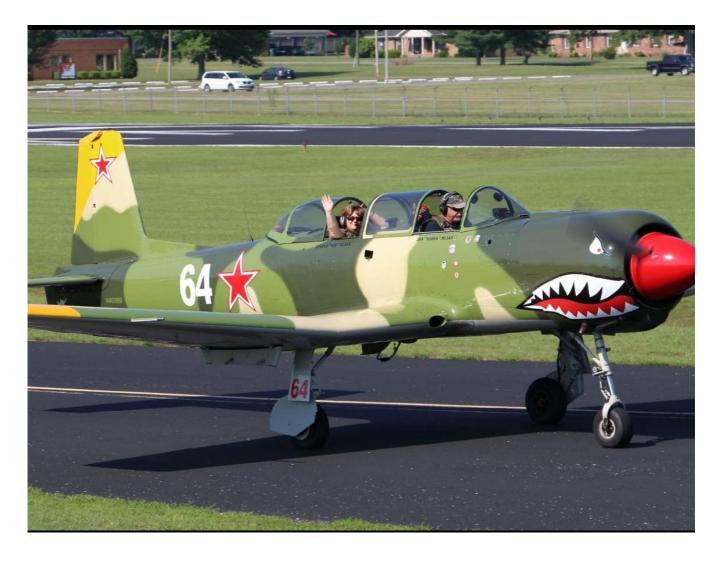

Aircraft sales and information Phone (256)208-0822 Fax (256)208-8820 barnettair@gmail.com http://www.barnettair.com 1601 Springhill Drive, Sylacauga, AL 35150

AdID:311

# 1982 Nanchang China CJ6

Serial:37322005

Registration:N40369



## SUMMARY

Hangared in Alabama Great Looking Airplane A Must See!

# AIRFRAME

814 Hours

# POWERPLANT

Housai HS-6 814 Hours SINCE Major OverHaul

## ADDITIONAL

Engine Compressions As of 6/7/20: 78/80, 72/80, 78/80, 76/80, 74/80, 72/80, 74/80, 76/80, 78/80 MODIFICATIONS

#### AVIONICS

- Garmin SL30 Navcom
- Garmin GTX 330 Transponder with ADS-B Out
- Sigtronics Intercom
- Garmin Aera 550 VFR GPS

## FEATURES

#### INTERIOR

Army Green Cloth Seats

#### EXTERIOR

Exterior in Good Condition Camouflage Paint Scheme

#### HISTORY

Annual Completed June 7, 2020 **PRICE** \$99,000

SPECIFICATIONS AND/OR DESCRIPTIONS ARE PROVIDED AS INTRODUCTORY INFORMATION AND DO NOT CONSTITUTE REPRESENTATIONS OR WARRANTIES OF SELLER OR ITS AGENTS. ACCORDINGLY INSPECTION AND VERIFICATION OF AIRCRAFT AND EQ