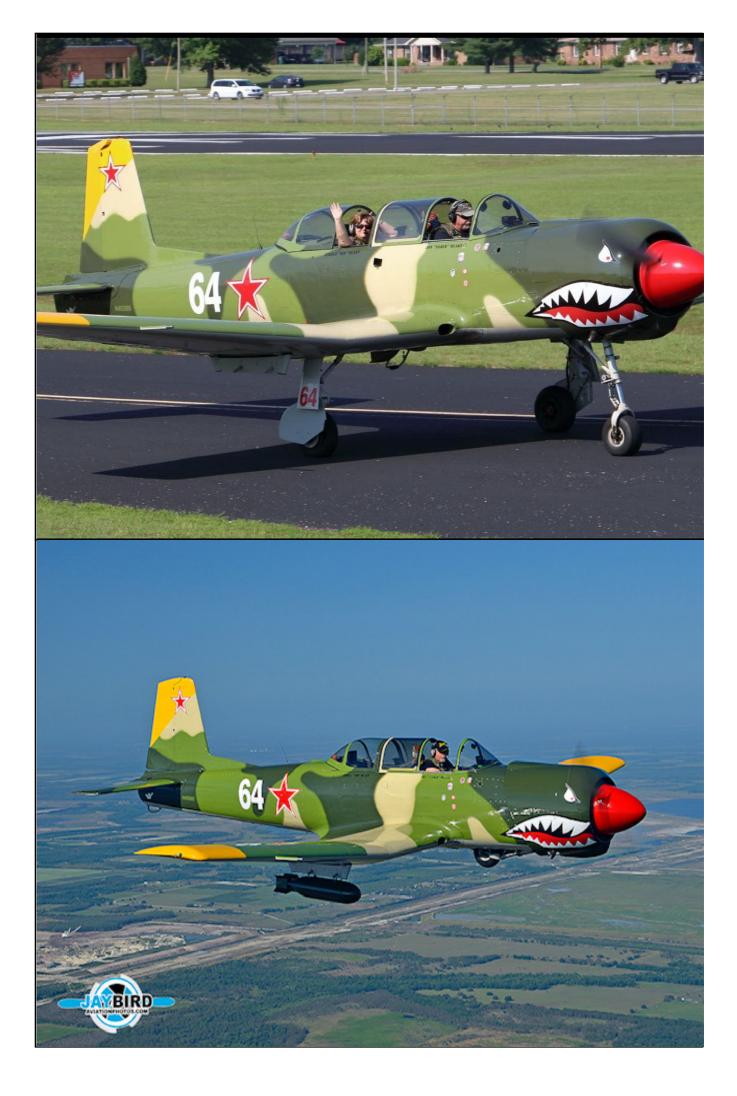

0, 78/80 MODIFICATIONS

#### AVIONICS

- Garmin SL30 Navcom
- Garmin GTX 330 Transponder with ADS-B Out
- Sigtronics Intercom
- Garmin Aera 550 VFR GPS

## FEATURES

#### INTERIOR

Army Green Cloth Seats

#### EXTERIOR

Exterior in Good Condition Camouflage Paint Scheme

#### HISTORY

Annual Completed June 7, 2020 **PRICE** \$99,000

SPECIFICATIONS AND/OR DESCRIPTIONS ARE PROVIDED AS INTRODUCTORY INFORMATION AND DO NOT CONSTITUTE REPRESENTATIONS OR WARRANTIES OF SELLER OR ITS AGENTS. ACCORDINGLY INSPECTION AND VERIFICATION OF AIRCRAFT AND EQUIPMENT IS THE SOLE RESPONSIBILITY OF THE PURCHASER AND/OR PURCHASERS AGENT. ANY PROPOSED TRANSACTION IS SUBJECT TO FINAL EXECUTION OF A SALES AGREEMENT ACCEPTABLE TO SELLER AND THEIR COUNSEL. AIRCRAFT SUBJECT TO PRIOR SALE OR REMOVAL FROM THE MARKET.