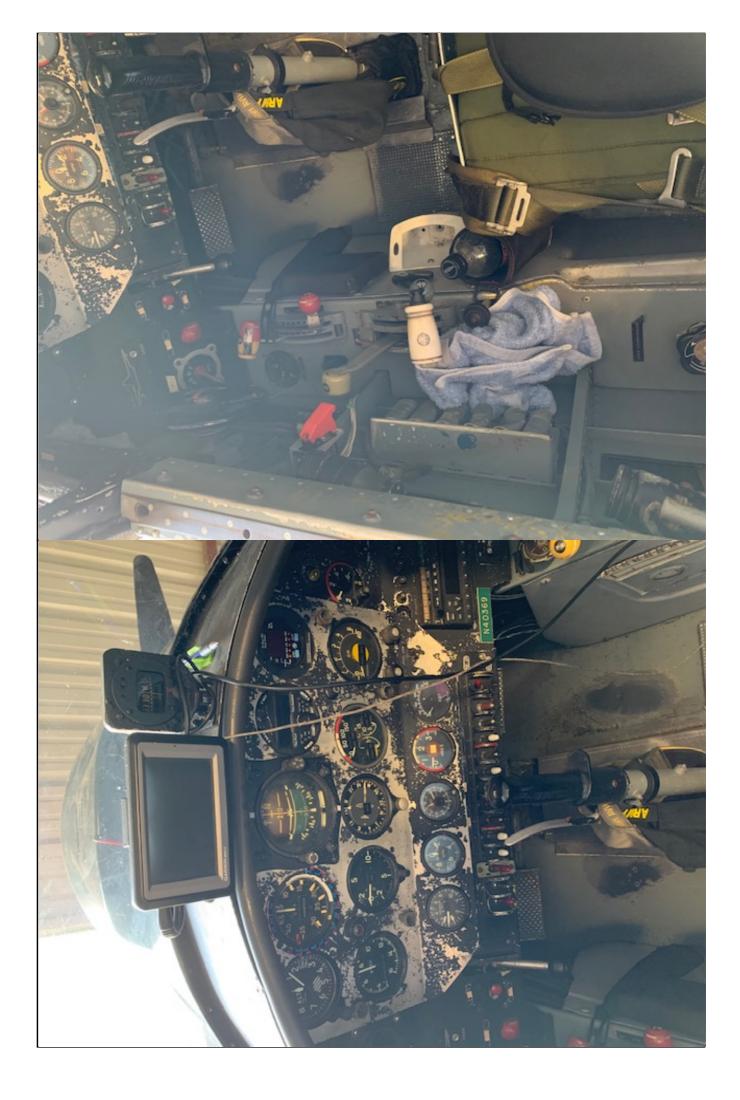

#### AVIONICS

- Garmin SL30 Navcom
- Garmin GTX 330 Transponder with ADS-B Out
- Sigtronics Intercom
- Garmin Aera 550 VFR GPS

#### INTERIOR

Army Green Cloth Seats

#### EXTERIOR

Exterior in Good Condition Camouflage Paint Scheme