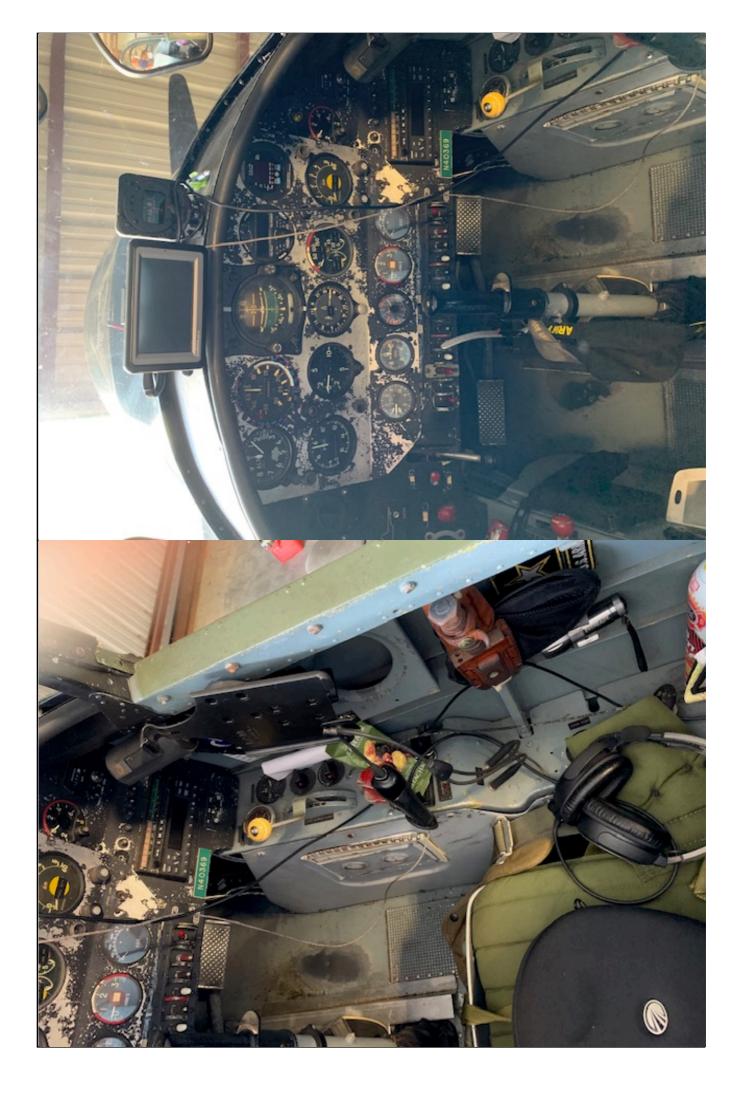

#### AVIONICS

- Garmin SL30 Navcom
- Garmin GTX 330 Transponder with ADS-B Out
- Sigtronics Intercom
- Garmin Aera 550 VFR GPS

#### INTERIOR

Army Green Cloth Seats

#### EXTERIOR

Exterior in Good Condition Camouflage Paint Scheme