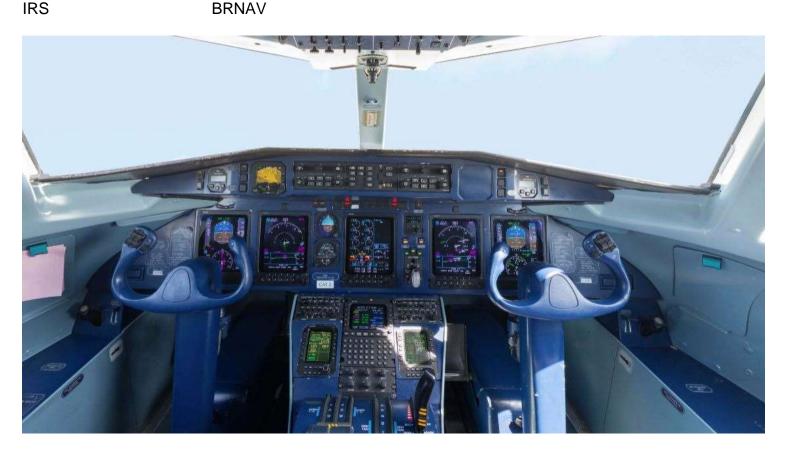

#### **AVIONICS:**

CVR S200-0012-00 EGPWS SB FMS

FDR 2100-4043-00
ADF
Enhanced GAU
BRNAV

VHF 8.33 kHz GPWS
(2) XPDR GPS
406 MHz ELT AHRS

**ADDITIONAL:** EASA Certified, CAT II, Steep Approach, 13990 MTOW in Kg, Exterior Placards in German/English, Interior Placards in English, Located Munich, Germany