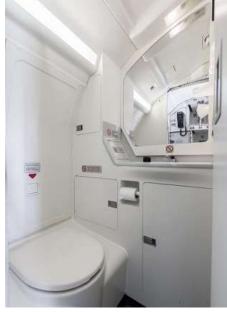

**INTERIOR:** 32 Seats, Standard Galley, 2nd PA Handset in Galley, Trolley Stowage in Baggage C, Lavatory: Flush AC, Baggage Volume: 3 (226 cu ft), Ground Spoiler, Cabin height: 1.88 m (6.20 ft) Cabin width: 2.18 m (7.20 ft) Cabin length: 10.32 m (33.11 ft)