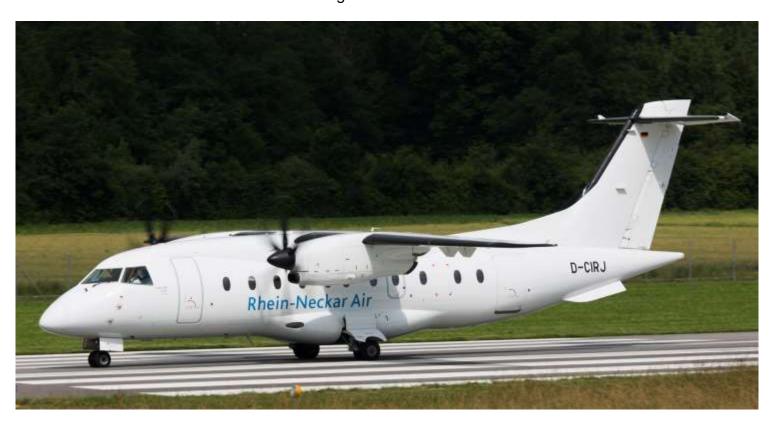

### 1995 FAIRCHILD DORNIER 328-120

Serial Number 3035 Registration D-CIRJ

AIRFRAME:

21,585 Hours Since New

**ENGINES: PW119C** 

Left: Serial Number 116126 31,304 Hours Total Time

28,149 Cycles

PROPELLERS: HDE6C3B Left: Serial Number HL 135 25,872 Hours Total Time 4687 Hours Since Overhaul 20,218 Landings

**EXTERIOR:** Overall Matterhorn White