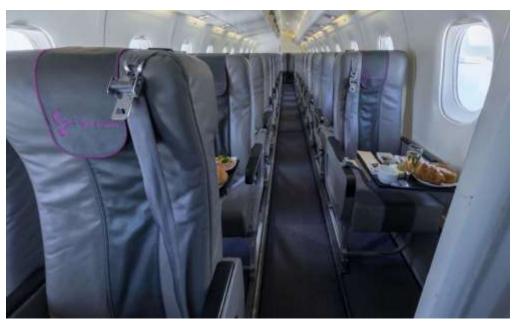

**INTERIOR:** 32 Seats, Standard Galley, 2nd PA Handset in Galley, Trolley Stowage in Baggage C, Lavatory: Flush AC, Baggage Volume: 3 (226 cu ft), Ground Spoiler, Cabin height: 1.88 m (6.20 ft) Cabin width: 2.18 m (7.20 ft) Cabin length: 10.32 m (33.11 ft)