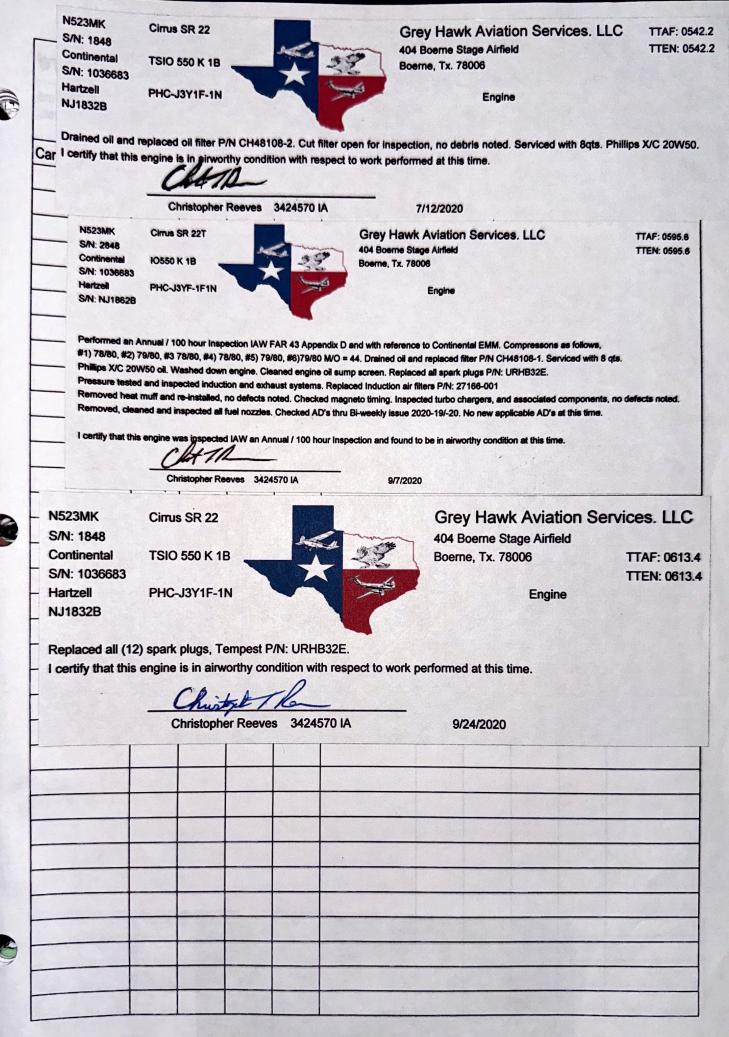

as follows, #1) 78/80, #2) 79/80, #3 77/80, #4) 78/80, #5) 78/80, #6)79/80 M/O = 45. Drained oil and replaced filter P/N CH48108-1. Serviced with 8 qts. Phillips X/C 20W50 oil. Washed down engine. Cleaned engine oil sump screen. Clean, inspected and rotated all spark plugs. Pressure tested and inspected induction and exhaust systems. Cleaned and inspected induction air filter Performed both L/H and R/H magneto 500 hour inspections. Timed magneto's. Inspected turbo chargers, no defects noted. Removed, cleaned and inspected all fuel nozzles. Checked AD's thru Bi-weekly issue 2020-06/07. No new applicable AD's at this time. I certify that this engine was inspected IAW an Annual / 100 hour inspection and found to be in alrworthy condition at this time. Christopher Reeves 3424570 IA 3/27/2020



|                                      | Total                                                  | Time                        |                                     | nce Last<br>rhaul              | Engine Service and Maintenance Reco