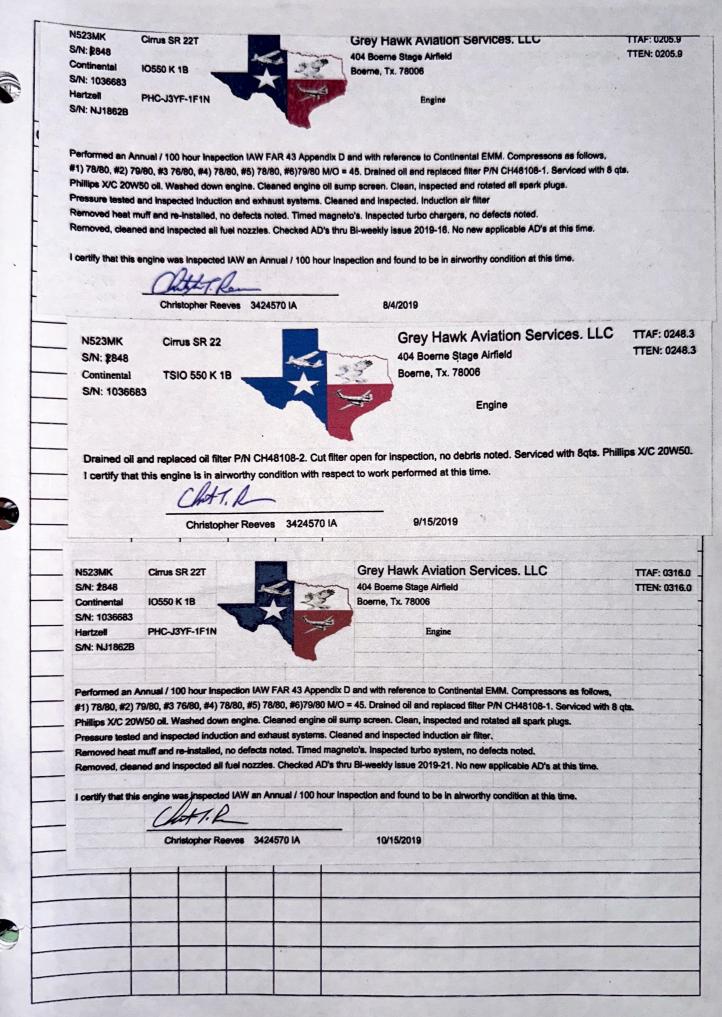

| S/N: 2848<br>Continental T<br>S/N: 1036683 | SIO 550 K 1                                                           | ar P/N CH48                                      | dition with rea                                        | lilter open for<br>spect to wor                               | 9731 FM 775 Floresville, TX 78<br>Engine<br>r inspection, no debris noted. Serviced with performed at this time.          | TTEN: 0188.2                                            | 2            |



Grey Hawk Aviation Services. LLC TTAF: 0360.4 N523MK Cirrus SR 22 TTEN: 0360.4 404 Boerne Stage Airfield S/N: 2848 ord Boeme, Tx. 78006 Continental **TSIO 550 K 1B** S/N: 1036683 and Engine tives Drained oil and replaced oil filter P/N CH48108-2. Cut filter open for inspection, no debris noted. Serviced with 8qts. Phillips X/C 20W50. I certify that this engine is in alrworthy condition with respect to work performed at this time. 11/25/2019 Christopher Reeves 3424570 IA TTAF: 0422.9 Grey Hawk Aviation Services. LLC Cirrus SR 22T N523MK TTEN: 0422.9 404 Boerne Stage Airfield S/N: 2848 Boeme, Tx. 78006 10550 K 1B Continental S/N: 1036683 PHC-J3YF-1F1N Engine Hortzall S/N: NJ1862B Performed an Annual / 100 hour Inspection IAW FAR 43 Appendix D and with reference to Continental EMM. Compress