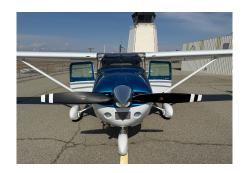

# Cessna 182R Skylane N9327E

Aircraft Specifications - Serial Number 18268396, Registration N9327E

#### **AIRCRAFT**

Make : Model : Year : N Number : Serial Number : Sale Lease Hourly : Airframe Hours : Price :

Engine Type

: Cessna

: 182R Skylane

: 1984

: N9327E

: 18268396

: For Sale

: 4725 Hours TT

: \$279,900

: Piston

# **Exterior**

8 out of 10

# Interior

8 out of 10