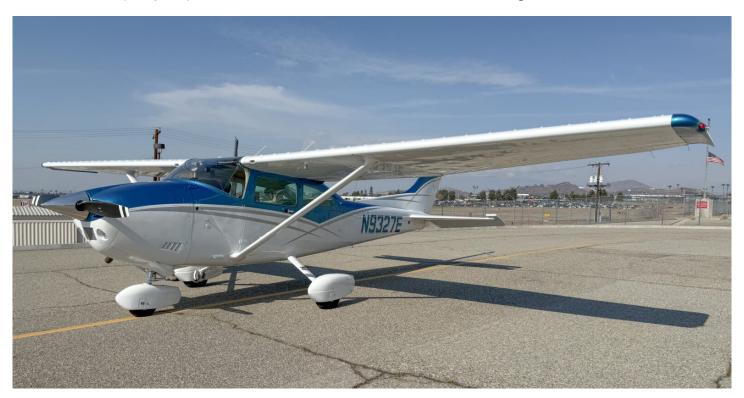

# Cessna 182R Skylane N9327E

Aircraft Specifications - Serial Number 18268396, Registration N9327E

#### **AIRCRAFT**

Make : Model : Year : N Number : Serial Number : Sale Lease Hourly : Airframe Hours : Price :

Engine Type

: Cessna

: 182R Skylane

: 1984

: N9327E

: 18268396

: For Sale

: 4725 Hours TT

: \$279,900

: Piston

# ADDITIONAL DETAILS

- Located in Riverside, CA KRAL
- Complete & Consecutive Logs
- Damage History Call for Details
- January 2025 Annual Inspection
- Hangared
- Useful Load 1,178 lbs.

Financing & Insurance Available – Aircraft Guarantee and Lending's tailored program makes aircraft ownership simple and affordable. Contact AGL to finance your next aircraft purchase and enjoy competitive rates and flexible terms. 859-694-8589 / info@AircraftCash.com