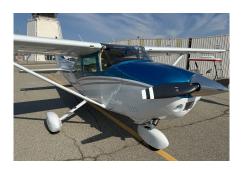

# Cessna 182R Skylane N9327E

Aircraft Specifications - Serial Number 18268396, Registration N9327E

#### **AIRCRAFT**

Make : Model : Year : N Number : Serial Number : Sale Lease Hourly : Airframe Hours : Price :

Engine Type

: Cessna

: 182R Skylane

: 1984

: N9327E

: 18268396

: For Sale

: 4725 Hours TT

: \$279,900

: Piston

# **Exterior**

8 out of 10

# Interior

8 out of 10