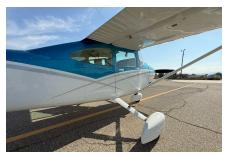

# Cessna 182R Skylane N9327E

Aircraft Specifications - Serial Number 18268396, Registration N9327E

#### **AIRCRAFT**

Make : Model : Year : N Number : Serial Number : Sale Lease Hourly : Airframe Hours : Price :

Engine Type

: Cessna

: 182R Skylane

: 1984

: N9327E

: 18268396

: For Sale

: 4725 Hours TT

: \$279,900

: Piston

# **Exterior**

8 out of 10

# Interior

8 out of 10