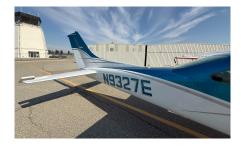

# Cessna 182R Skylane N9327E

Aircraft Specifications - Serial Number 18268396, Registration N9327E

#### **AIRCRAFT**

Make : Model : Year : N Number : Serial Number : Sale Lease Hourly : Airframe Hours : Price :

Engine Type

: Cessna

: 182R Skylane

: 1984

: N9327E

: 18268396